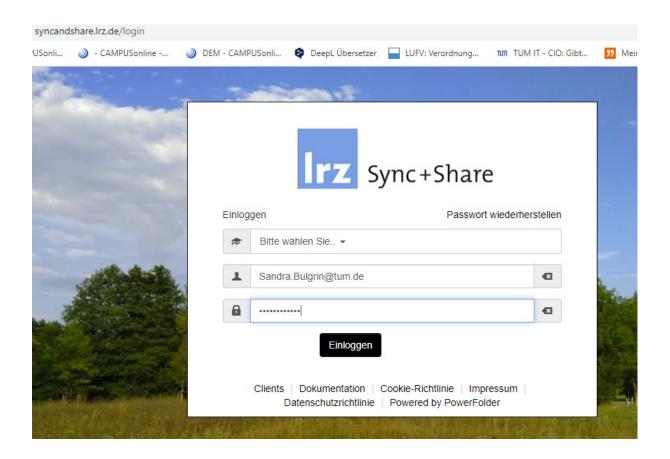

## **Instructions for students:**

Please register with the **TUM ID** (the TUM email is also stored in TUMonline) via the program:

## LRZ Sync+Share: Login

https://syncandshare.lrz.de ▼ Diese Seite übersetzen

Share, sync and backup your files online.

Create a folder with the plus (marked in yellow) and name it with "surname, first name, date" (e.g. Bulgrin, Sandra, 23.03.2020).