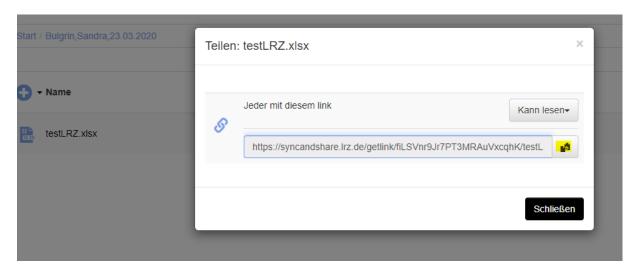

## Upload your "Härtefallantrag" (Application with special circumstances) to the folder

and share.

## You will receive a link

and send this link to the file, mentioning your study program, to <a href="mailto:beate.hufnagel@tum.de">beate.hufnagel@tum.de</a>.

Here you can also find a guide of the LRZ (also for different platforms): <a href="https://doku.lrz.de/pages/viewpage.action?pageId=17694913">https://doku.lrz.de/pages/viewpage.action?pageId=17694913</a>