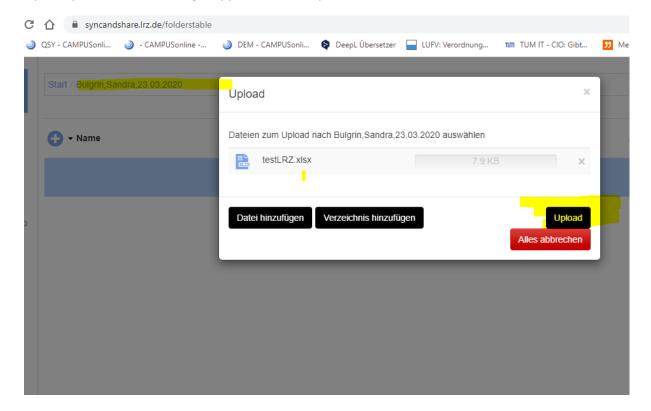

## Upload your "Härtefallantrag" (Application with special circumstances) to the folder

and share.