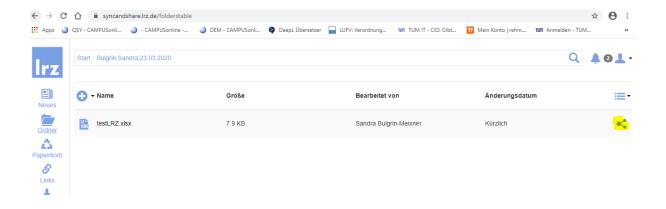

## You will receive a link

and send this link to the file, mentioning your study program, to <a href="mailto:beate.hufnagel@tum.de">beate.hufnagel@tum.de</a>.

Here you can also find a guide of the LRZ (also for different platforms): <a href="https://doku.lrz.de/pages/viewpage.action?pageId=17694913">https://doku.lrz.de/pages/viewpage.action?pageId=17694913</a>