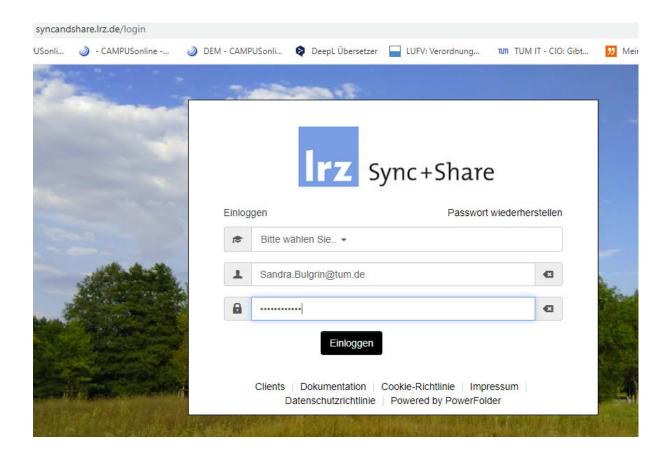

## **Instructions for students:**

Please register with the **TUM ID** (the TUM email is also stored in TUMonline) via the program:

## LRZ Sync+Share: Login

https://syncandshare.lrz.de ▼ Diese Seite übersetzen

Share, sync and backup your files online.

Create a folder with the plus (marked in yellow) and name it with "surname, first name, date" (e.g. Bulgrin, Sandra, 23.03.2020).