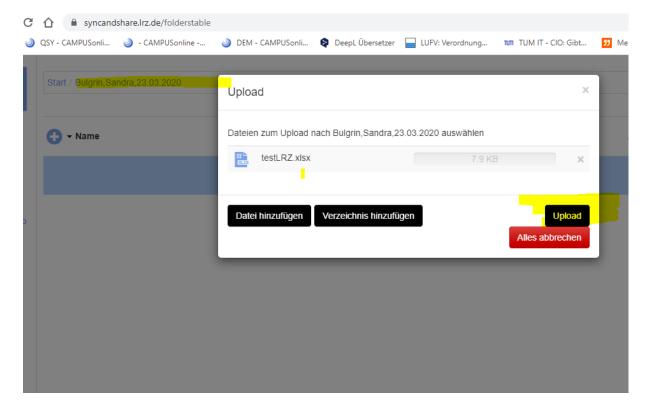

## **Instructions for students:**

Please register with the **TUM ID** (the TUM email is also stored in TUMonline) via the program:

## LRZ Sync+Share: Login

https://syncandshare.lrz.de ▼ Diese Seite übersetzen

Share, sync and backup your files online.



Create a folder with the plus (marked in yellow) and name it with "surname, first name, date" (e.g. Bulgrin, Sandra, 23.03.2020).



## Upload your thesis to the folder



and share.



## You will receive a link



and send this link to the file to <a href="mailto:Beate.Hufnagel@tum.de">Beate.Hufnagel@tum.de</a> and to the email from your reviewer.

Here you can also find a guide of the LRZ (also for different platforms): <a href="https://doku.lrz.de/pages/viewpage.action?pageId=17694913">https://doku.lrz.de/pages/viewpage.action?pageId=17694913</a>