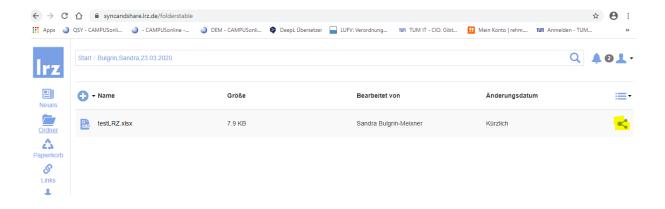

## You will receive a link

and send this link to the file to <a href="mailto:Beate.Hufnagel@tum.de">Beate.Hufnagel@tum.de</a> and to the email from your reviewer.

Here you can also find a guide of the LRZ (also for different platforms): <a href="https://doku.lrz.de/pages/viewpage.action?pageId=17694913">https://doku.lrz.de/pages/viewpage.action?pageId=17694913</a>