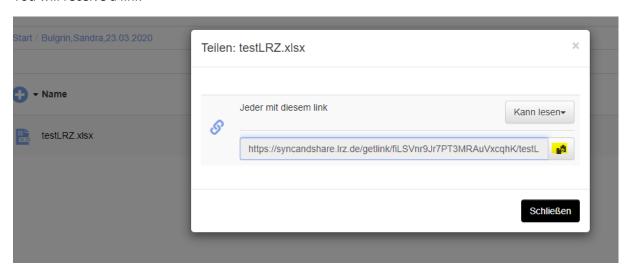

## Upload your thesis to the folder

and share.

## You will receive a link

and send this link to the file to <a href="mailto:Beate.Hufnagel@tum.de">Beate.Hufnagel@tum.de</a> and to the email from your reviewer.

Here you can also find a guide of the LRZ (also for different platforms): <a href="https://doku.lrz.de/pages/viewpage.action?pageId=17694913">https://doku.lrz.de/pages/viewpage.action?pageId=17694913</a>