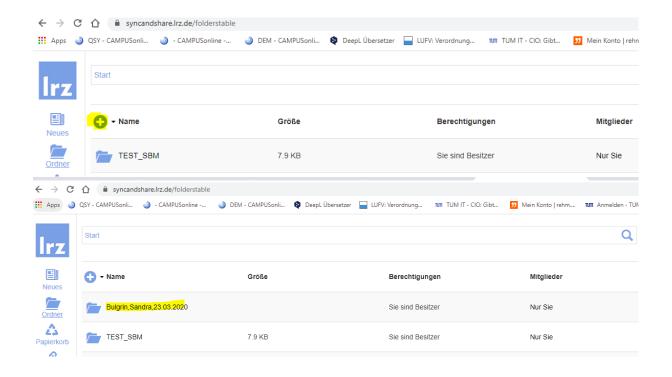

## LRZ Sync+Share: Login

https://syncandshare.lrz.de ▼ Diese Seite übersetzen

Share, sync and backup your files online.

Create a folder with the plus (marked in yellow) and name it with "surname, first name, date" (e.g. Bulgrin, Sandra, 23.03.2020).