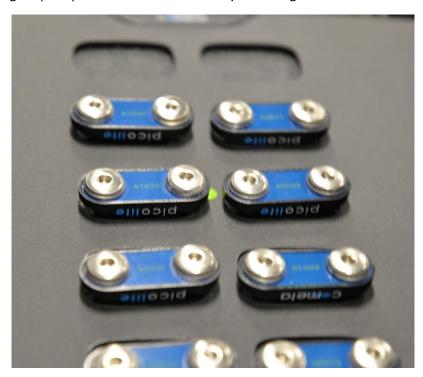

## **Cometa WaveX EMG**

With the WaveX EMG system from Cometa, up to 32 channels can be operated simultaneously. The four WaveX receivers can be operated via touchscreen interface. The EMG sensors are inductively charged. There are 20 PicoLite (smallest sensor; up to 20 hrs battery; up to 30m range), eight PicoX (sensor with integrated IMU; up to 10 hrs battery; up to 40m range) and four MiniX (flexible sensor with integrated IMU; up to 10 hrs battery; up to 40m range) available. The sensors operate at an EMG sampling rate of 2 kHz and the IMU unit at a sampling rate of 500 Hz. With two receiver boxes, there is an analog output option and onboard memory recording.